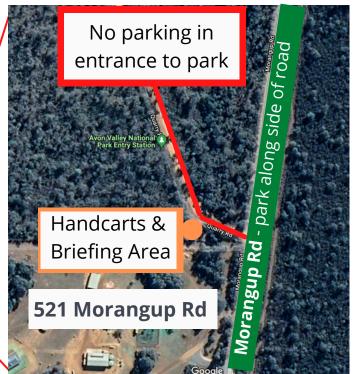

## **Critical Information!!**

**DO NOT** enter "Avon Valley National Park" into Google Maps or you could end up an hour away from where you need to be.

Either use "Avon Valley National Park Entry Station" or the neighbouring address "521 Morangup Rd" to ensure you go to the right place.

When dropping off youth there is **NO PARKING** at the entrance of the park so you will have to park along Morangup Rd, outside of the park. The Rangers like to keep this entrance clear for the entry of general public to enter the park.

The entrance will be congested so we ask if you could please drop your child and their equipment and leave - we will look after them.

Have sorted out how to get to and from

Trek (e.g. carpooling and equipment