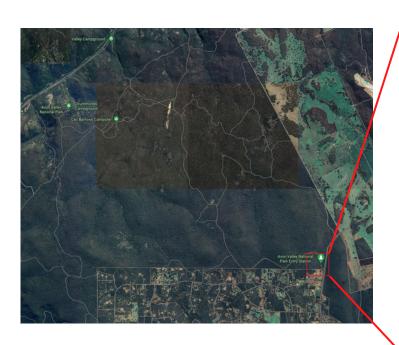

## **Critical Information!!**

**DO NOT** enter "Avon Valley National Park" into Google Maps or you could end up an hour away from where you need to be.

Either use "Avon Valley National Park Entry Station" or the neighbouring address "521 Morangup Rd" to ensure you go to the right place.

## **Pick-up Information**

10.30am - 11am Saturday 5th October Abandoned Airstrip - AV National Park The pick-up location will be the Airstrip at Avon Valley National Park.

To find the Airstrip follow the route below from the park entrance or enter "Cec Barrows Campsite" into Google Maps - Note, you will reach the airstrip about 2km before you

reach Cec Barrows Campsite.