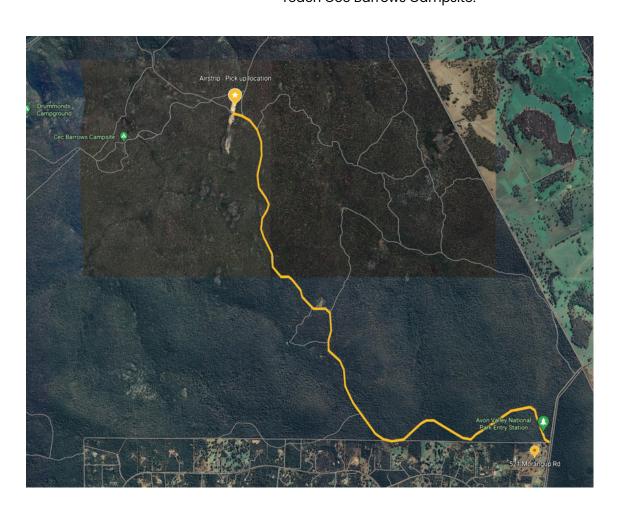

## **Pick-up Information**

10.30am - 11am Saturday 5th October Abandoned Airstrip - AV National Park The pick-up location will be the Airstrip at Avon Valley National Park.

To find the Airstrip follow the route below from the park entrance or enter "Cec Barrows Campsite" into Google Maps - Note, you will reach the airstrip about 2km before you

reach Cec Barrows Campsite.