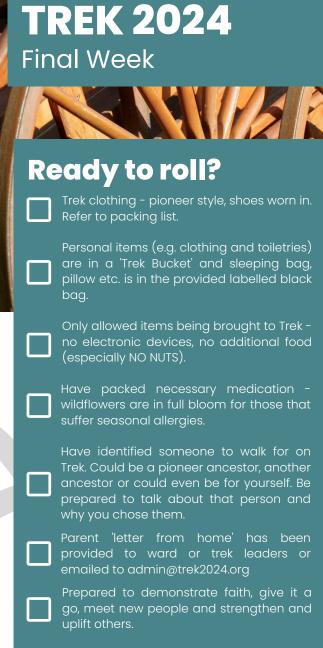

## **Additional information & Reminders**

This is a **nut free event**. Youth should not be bringing any additional food (especially not nut products). Bag checks will be conducted due to the risk and remote location of the event.

Remember to pay the \$50 participant contribution through the church donation system - please submit funds under Local > Temple Excursion

Reminder for parents to please provide a letter for your child. You can email them to admin@trek2024.org or hand to one of the Trek leadership team asap